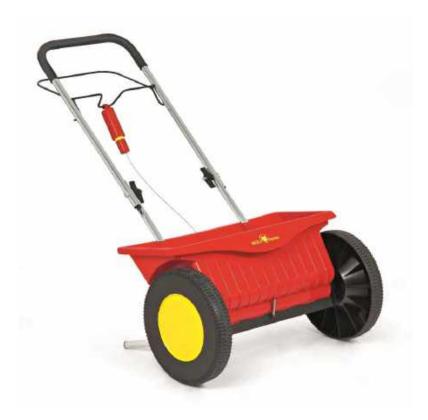

## **WE430 Wolfgarten Drop Salt Spreader**

| Product Name                                                                             | Wolfgarten                          |
|------------------------------------------------------------------------------------------|-------------------------------------|
| Spreader Type                                                                            | Drop (drops salt downwards)         |
| Capacity                                                                                 | 20kg                                |
| Min Spread                                                                               | -                                   |
| Max Spread                                                                               | 0.5m                                |
| Weight                                                                                   | 5.8kg                               |
| Assembled Dims                                                                           | H 113 x W 59 D 46cm                 |
| Hopper                                                                                   | Plastic                             |
| Frame                                                                                    | Coated Steel                        |
| Wheels                                                                                   | Plastic                             |
| Best suited to walkways, footpaths, cycle paths and smaller open areas. Salt dispense is |                                     |
| limited to between the wheels of the spreader, offering good controlled application      |                                     |
|                                                                                          | Suitable for use with de-icing salt |
|                                                                                          | BS3247:1991                         |
| Other Data                                                                               | Adjustable Flow Rate                |