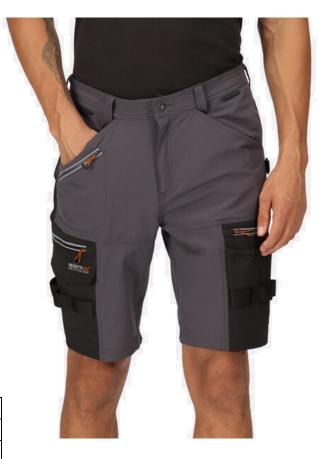

## **Product Specifications Sheet**

TRJ494 Infiltrate Stretch Short with Detachable Holsters

Product Information 100% Polyester woven stretch softshell fabric with

WR finish

Triple stitched seams and reinforced crotch for

added durability

Multiple pockets and features

Detachable holster pockets, with slide system for

optional use

Fabric made from at least 30% recycled materials

Men's Sizes 30" - 46" (includes 33")

Carton Quantity 16