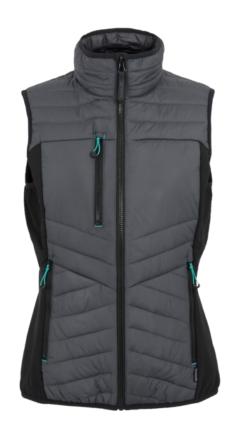

## **Product Specifications Sheet**

TRA924 Womens Ada Bodywarmer

Product Information 100% polyester

Lightweight 20d polyamide panels to the body Stretch softshell on side panels for maximum

comfort

Lightweight insulation

2 zipped lower and 1 zipped chest pocket Stretch binding to armholes, hem and collar

Made with recycled content

Women's Sizes 8 - 20 (EU - )

Carton Quantity 16

Country of Origin Chir

Commodity Code 6201401090

| COLOURS            |     | PANTONE                 |
|--------------------|-----|-------------------------|
| 1. Seal Grey/Black | 087 | 19-4104TCX / 19-4008TCX |

All measurements are in CM\*

|           | 8    |      | 12   | 14 | 16  | 18    | 20    |
|-----------|------|------|------|----|-----|-------|-------|
| CHEST     | 97   | 101  | 105  |    | 115 | 122.5 | 127.5 |
| CB LENGTH | 65.5 | 65.5 | 65.5 | 68 | 68  | 70.5  | 70.5  |