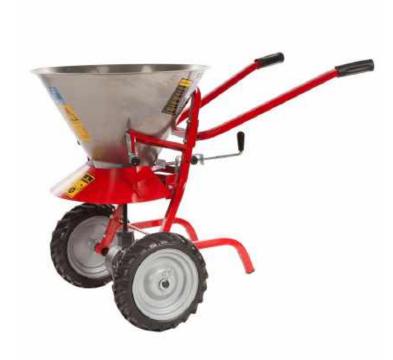

## **SPT50 Dolomite Spreader**

| Product Name                                                                            | Dolomite                            |
|-----------------------------------------------------------------------------------------|-------------------------------------|
|                                                                                         |                                     |
| Spreader Type                                                                           | Spinner (scatters salt outwards)    |
| Capacity                                                                                | 50kg                                |
| Min Spread                                                                              | 1.0m                                |
| Max Spread                                                                              | 8.0m                                |
| Weight                                                                                  | 32.0kg                              |
| Assembled Dims                                                                          | 112x61x82cm*                        |
| Hopper                                                                                  | Stainless Steel                     |
| Frame                                                                                   | Coated Steel                        |
| Wheels                                                                                  | Solid Tyres                         |
| Variable Spread                                                                         | Yes                                 |
| Ideal for small to medium sized playgrounds and car-parks. Can be used on driveways and |                                     |
| wider paths. Covers a large area of ground in a single pass.                            |                                     |
|                                                                                         | Suitable for use with de-icing salt |
| Other Data                                                                              | BS3247:1991                         |
|                                                                                         | Directional Spreading               |
|                                                                                         | Adjustable Spread Rate              |
|                                                                                         | Heavy Duty                          |
|                                                                                         |                                     |