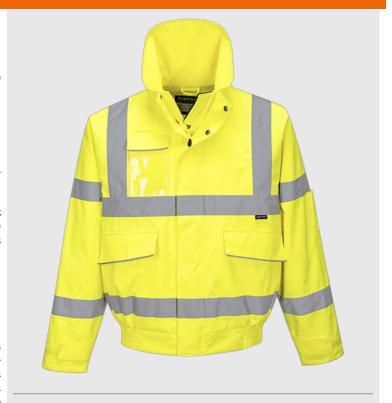

## S591 - Extreme Bomber Jacket

**Collection:** PWR Rainwear™

Range: Rainwear

**Shell Fabric:** Portwest Extreme: 100% Polyester, 300D Stretch Oxford, with a stain resistant finish, PU Coated 200g

Lining Fabric: 100% Polyester Mesh 60g

## **Product information**

This shorter length jacket sits comfortably on the hips to give excellent ease of movement whilst retaining heat and keeping wind and rain out. The internal zip secure pockets and large lower storage pockets allow gloves and hoods to be stored securely when not in use.

#### **Features**

- CE certified
- Waterproof and breathable with taped seams to prevent water penetration
- Premium stain resistant finish repels oil, water and grime
- Reflective tape for increased visibility
- 8 pockets for ample storage
- Phone pocket
- · Lower front pockets with hook and loop closure
- Concealed zip pocket
- · Zip opening with concealed press studs
- Internal pockets for safe storage