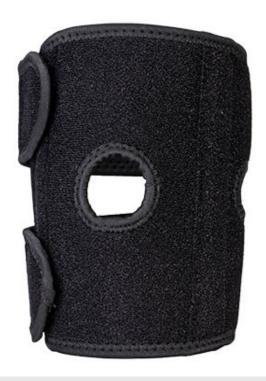

## **PW86 - Elbow Support Brace**

Collection: General PPE

Range: PPE

Materials: Nylon, SBR, EVA Foam

Outer Carton: 300

## **Product information**

This comfortable elbow support brace reduces the risk of injury from physical exertion and heavy lifting. The support is designed to stabilise and strengthen the joint and can also provide pain relief from existing elbow conditions. It can be worn on the left or right arm.

#### **Features**

- · Reduces the risk of injury from physical exertion and heavy lifting
- $\bullet$  Supports and stabilises the elbow joint
- Relieves pain from existing elbow conditions
- Fits the left or right arm
- Lightweight and comfortable
- Sold in singles
- Retail bag which aids presentation for retail sales
- New style