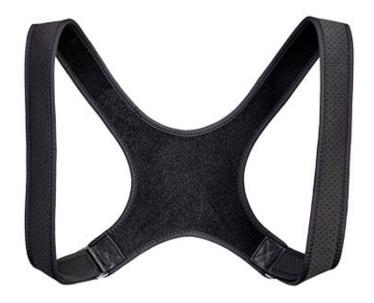

## **Product information**

This high-performance correction belt offers supreme support to the wearer and promotes good posture. It reduces neck and back pain caused by prolonged slouching and improves spinal alignment. The belt can be adjusted for added comfort and is suitable to be worn under or over clothing.

## **Features**

- Improves spinal alignment by pulling the shoulders back
- $\bullet$  Reduces neck and back pain caused by prolonged slouching
- Ideal for desk work, either in the workplace or at home
- Adjustable straps for a secure fit
- Lightweight and comfortable
- $\bullet$  Can be worn underneath or over clothing
- Retail bag which aids presentation for retail sales
- Sold in singles
- · New style