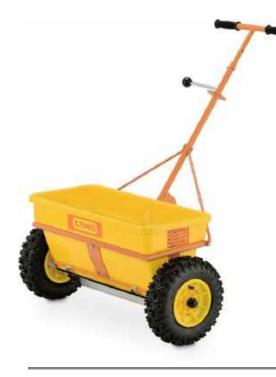

## KS35E & KS60E Drop Spreader

## Hopper attachment 25 L (accessory)

|                                      | KS 35-E (standard) / KS60E (with 25 litre hopper                          |
|--------------------------------------|---------------------------------------------------------------------------|
| Product Name                         | attachment                                                                |
| Spreader Type                        | Drop Spreader                                                             |
| Capacity                             | 35kg (Standard) / 60kg (with 25 litre hopper<br>attachment)               |
| Min Spread                           | -                                                                         |
| Max Spread                           | 60cm                                                                      |
| Weight                               | 16.5kg                                                                    |
| Assembled Dims                       | 80x40x43cm                                                                |
| Hopper                               | Corrosion proof Polyethylene                                              |
| Frame                                | Stainless Steel                                                           |
| Wheels                               | Pneumatic rubber tyres with winter or rough terrain treads.               |
| Ideal for spreading salts and granul | ates in the winter as well as spreading granulates to bind oil, as a seed |
| sprea                                | ader. For domestic and commercial use.                                    |
|                                      | Suitable for use with de-icing salt                                       |
|                                      | Adjustable Length T-bar handle                                            |
|                                      | Agitator vanes adjustable                                                 |
|                                      | Retractable support foot                                                  |
|                                      | Quantity to be spread can be precisely and                                |
| Other Data                           | continuously adjusted via the snail cam                                   |