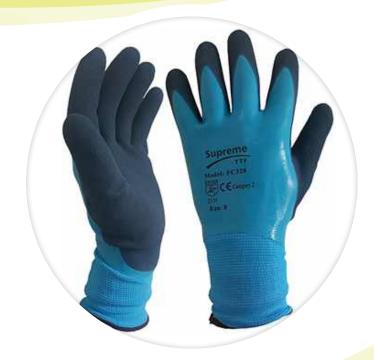

## PRODUCT INFORMATION SHEET GLOVE MODEL: FC328

Description: FC 328 is a waterproof glove made with 13-gauge nylon liner, fully

coated with latex on the front and back of the hand. Being waterproof and double coated in the palm and fingertips, it provides excellent grip in wet and dry conditions while maintaining great dexterity, flexibility and

comfort.

EN 388 CAT II Abrasion 2

Cut 1

Tear 3

Puncture 1

Ideal For: Working in wet conditions • Construction • Outdoor General Handeling • Gardening

Packing: Individually Packed • 12 Pairs in a Polybag • 10 Polybag per Case

Sizes Avilable: M - 8 To XL - 10

Category 2

2131X