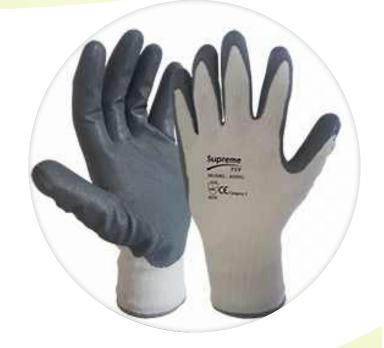

## PRODUCT INFORMATION SHEET GLOVE MODEL : 103WG

TTF

- Description : 103WG is a five-finger White Nylon or Polyester knitted liner glove with a Black Nitrile coating on the palm and on the finger tips. The back of the glove remains uncoated providing good ventilation to the hand thus avoiding perspiration and clamminess. This glove fits like a second skin, molding to the operators hand and is very popular in the automobile industry and is also used for delicate engineering operations.
- EN 388 CAT II Abrasion Cut Tear Puncture